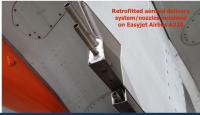

## **GEOENGINEERINGWATCH.ORG**

Government officials and Geoengineers are proposing to spray 10-20 million tons of toxic metal and chemical aerosols into the sky annually to "slow global warming", while blatantly lying and deceiving the public about the fact that these programs have already been underway for decades.

Lab tests have disclosed extremely high levels of these metals in rain, ground water and atmospheric tests worldwide.

Patent number: 7413145 - 'Systems and Methods For Aerial Dispersion of Materials' (filed by none other than the CIA's EVERGREEN AIR) Illegal Geoengineering programs are being earcied out WITHOUT PUBLIC KNOWLEDGE OR CONSENT