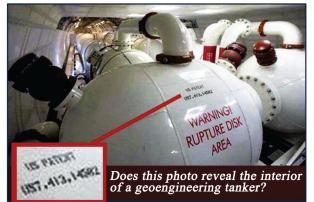

Lab tests have disclosed extremely high levels of these metals in rain, ground water and atmospheric tests worldwide.

Patent number: 7413145 - 'Systems and Methods For Aerial Dispersion of Materials' (filed by none other than the CIA's EVERGREEN AIR) Illegal Geoengineering programs are being earcied out WITHOUT PUBLIC KNOWLEDGE OR CONSENT