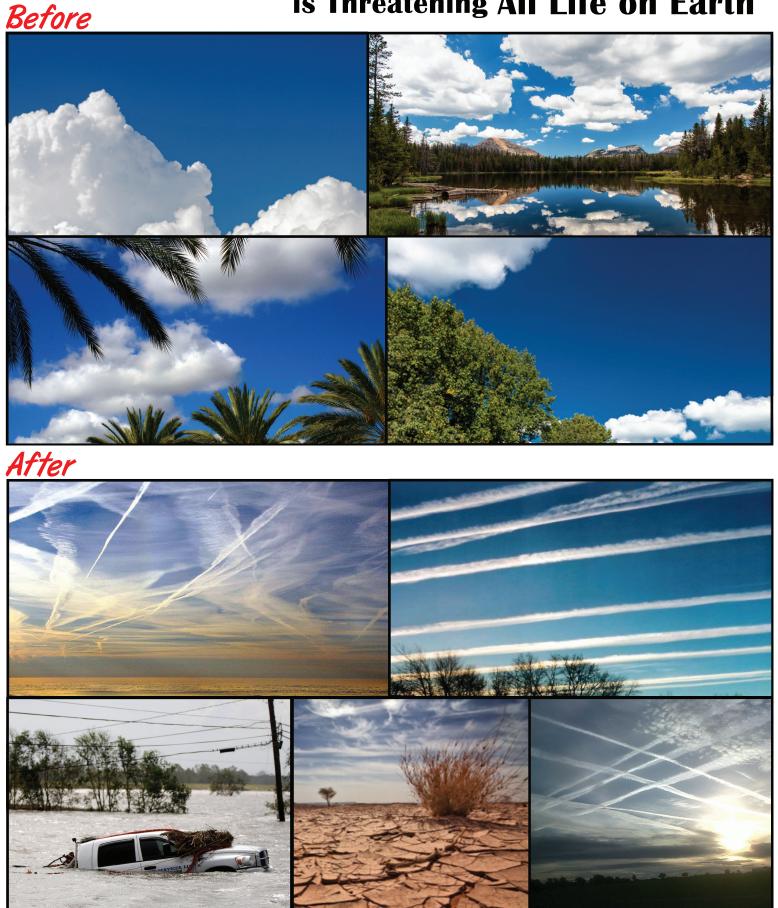

## WOULD YOU CONSENT TO THIS?

• Monsanto's Drought, Aluminum & UV Resistant Seeds Monsanto is capitalizing from the geoengineering destruction.

• Severe Drought, Flooding & Storms as geoengineering has completely disrupted natural weather cycles & systems.

• Forests Devastation Drought, extreme UV, Toxic metal fallout is killing trees, causing fires.

• Shredding Ozone Layer Geoengineering particles cause massive ozone layer depletion.

• Very Dangerous Levels of UV Radiation Recent UV tests reveal off-the-chart UVB radiation. • Radical Increase in Alzheimer's Disease 4.6 Million New Cases every year.

• 20,000% Increase in Autism since 1975.

## • Alarming Honeybee Die Off

Bee die-off conclusively linked to aluminum contamination. Science studies now prove that massive aluminum contamination is killing our bees, aluminum is a primary element utilized for geoengineering.

• As many as **300 Species of Plants & Animals Going Extinct Every Day** - over 15,000 times normal rates.

• **Geoengineered Snow Storms** by patented processes for artificial/chemical ice nucleation.

These devastating programs are being deployed with NO studies or research whatsoever on their potential health effects.