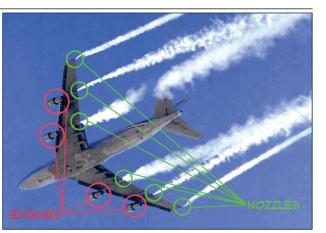

## **GEOENGINEERINGWATCH.ORG**

Government officials and Geoengineers are proposing to spray 10-20 million tons of toxic metal and chemical aerosols into the sky annually to "slow global warming", while blatantly lying and deceiving the public about the fact that these programs have already been underway for decades.

Lab tests have disclosed extremely high levels of these metals in rain, ground water and atmospheric tests worldwide.

Patent number: 7413145 - 'Systems and Methods For Aerial Dispersion of Materials' (filed by none other than the CIA's EVERGREEN AIR) Illegal Geoengineering programs are being earcied out WITHOUT PUBLIC KNOWLEDGE OR CONSENT