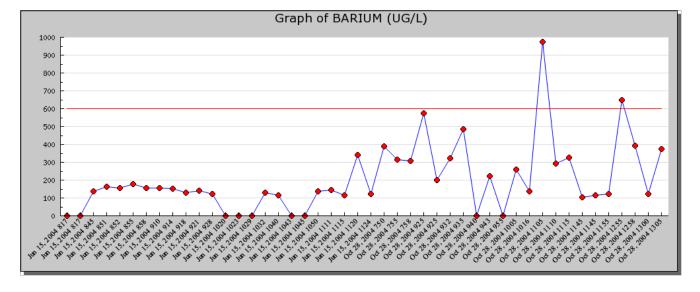

## 6. Generated Graph:

Area Info.

System Name = ALAMEDA COUNTY WATER DISTRICT

Labortory Number = ALAMEDA COUNTY WATER DISTRICT

Labortory Area = 510

Labortory Tel. = 6591970

Chemical Info.

Chemical Info.

Chemical Name = BARIUM (01007)

RPHL. = 600 (UG/L)

MCL = 1000

MDL = 1000

MDL = 1000

Data source: California Department of Health Sciences Drinking Water Program MS-7416 Sacramento, CA 95899-7377 No. of Graph Points =46